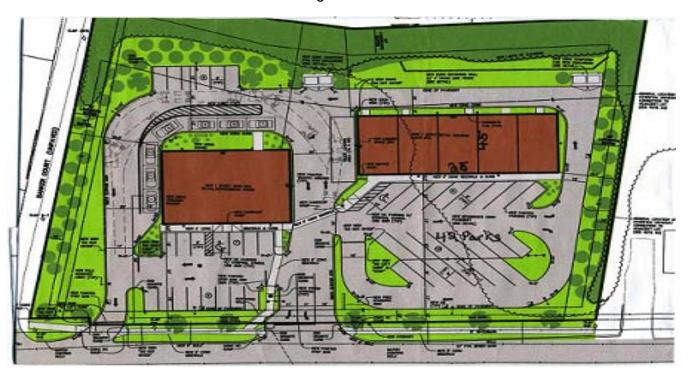

## 380 Liberty Street Stonington, Connecticut

As Exclusive Leasing Agents, we are pleased to offer this outstanding Route 2 (Liberty Street) chain store leasing opportunity in thriving Stonington, Connecticut.

- Located just South of the intersection of Connecticut Route 2 and Exit 92, U.S. Route 95.
- New construction with units of 1,125 SF and up.
- 25Ft wide store fronts.
- Great parallel visibility.
- Heavy vehicle traffic.
- Immediate vicinity of the Regal movie theaters and the planned new Target,
  Loew's and Super Stop & Shop.