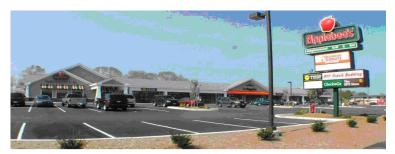

The Crossroads Shopping Center, just West of site.

- 4.1 acres on the North East corner of U.S. Route 1 and Woody Hill Road.
- Immediate vicinity of new Super Wal\*Mart.
- Zoned Highway Commercial.
- 527 ft of highway frontage available.
- All surrounding shopping centers are fully leased.
- Priced at \$1,800,000.00