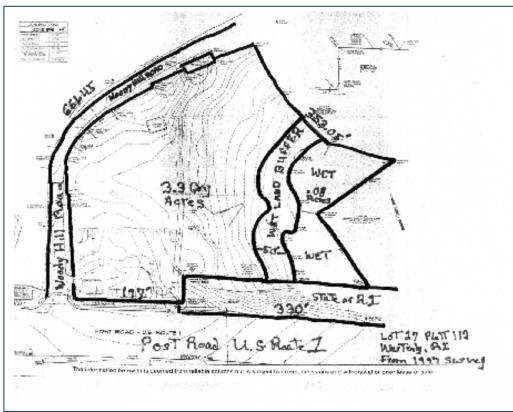

The Crossroads Shopping Center, just West of site.

- 4.1 acres on the North East corner of U.S. Route 1 and Woody Hill Road.
- Immediate vicinity of new Super Wal\*Mart.
- Zoned Highway Commercial.
- 527 ft of highway frontage available.
- All surrounding shopping centers are fully leased.
- Priced at \$1,800,000.00