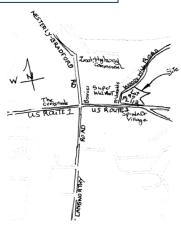

The Crossroads Shopping Center, just West of site.

- 4.1 acres on the North East corner of U.S. Route 1 and Woody Hill Road.
- Immediate vicinity of new Super Wal\*Mart.
- Zoned Highway Commercial.
- 527 ft of highway frontage available.
- All surrounding shopping centers are fully leased.
- Priced at \$1,800,000.00