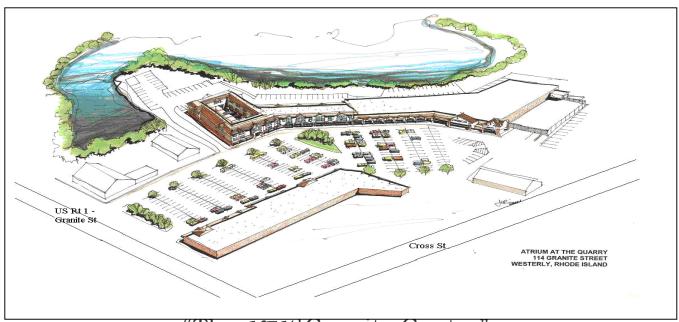

"The NEW Granite Center"

- Here is your opportunity to become a tenant in the newly renovated <u>Granite Center</u> with over \$12 Million in structural and esthetic improvements.
- New spaces are available from 1,550- 20,000SF
- Approximately 40,000 people within 5 miles radius
- Additions include 42 luxury condos selling between \$230,000- \$535,000.
- Traffic count: 25,000 cars a day, making RT1, one of the busiest retail highways in RI.
- Rents from \$15-20pSF NNN