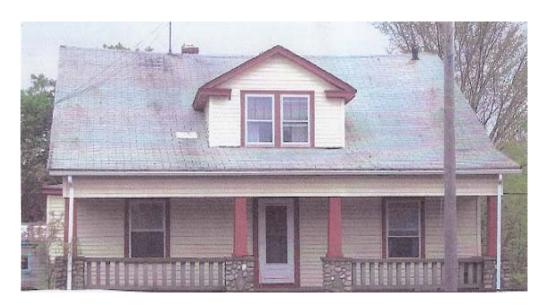

## 1385 Diamond Hill Road Woonsocket, RI

As Exclusive Agents we are pleased to offer this 80X100 FT commercial lot with a 2,000 plus SF building... Located just off one of the heaviest traffic intersections in Rhode Island, this property makes an excellent long term investment, or is ripe, today, to become part of an assemblage for a national chain. The prime location is 178 FT from the corner of Mendon Road and Diamond Hill Road, directly across the street from the Walnut Hill Plaza, featuring Sears, CVS, Ocean State Job Lot and Shaws. For more details, please contact Sandy Bilsky at 401-789-0388 or sandy@riequities.com