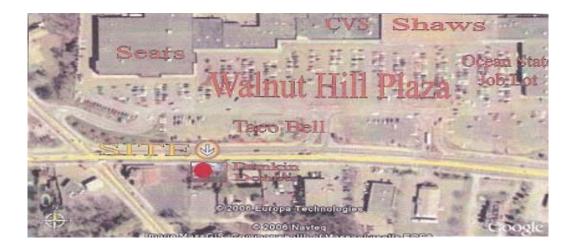

## 1385 Diamond Hill Road Woonsocket, RI

As Exclusive Agents we are pleased to offer this 80X100 FT commercial lot with a 2,000 plus SF building... Located just off one of the heaviest traffic intersections in Rhode Island, this property makes an excellent long term investment, or is ripe, today, to become part of an assemblage for a national chain. The prime location is 178 FT from the corner of Mendon Road and Diamond Hill Road, directly across the street from the Walnut Hill Plaza, featuring Sears, CVS, Ocean State Job Lot and Shaws. For more details, please contact Sandy Bilsky at 401-789-0388 or sandy@riequities.com