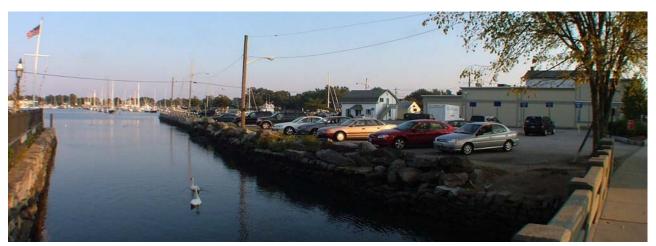

<u>Property #2..73 Brown Street</u>. This app. 11,800 S.F. of harbor-front land, now used for parking, with app. 173 ft of water-front, together with a 34 ft deep water dock, represents an unparalled Wickford development opportunity. The sale price is \$990,000.00