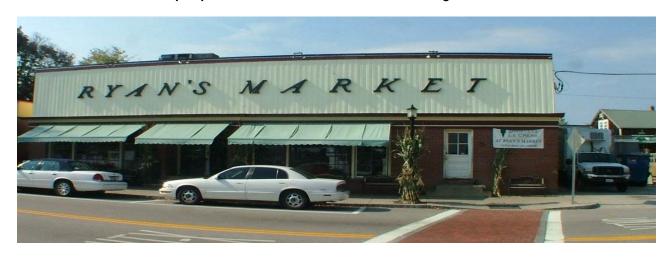

## FOR SALE OR LONG TERM LEASE

As Exclusive Agent we are pleased to offer two of the most desirable and rare properties in historic Wickford Village, Rhode Island.

<u>Property #1..70 Brown Street</u>. App. 8,000 SF two story retail building, now operating as Ryan's Market, enjoying outstanding visibility and unrestricted harbor views, and with 98.3ft street frontage. The sale prices is \$1,200,000.00.